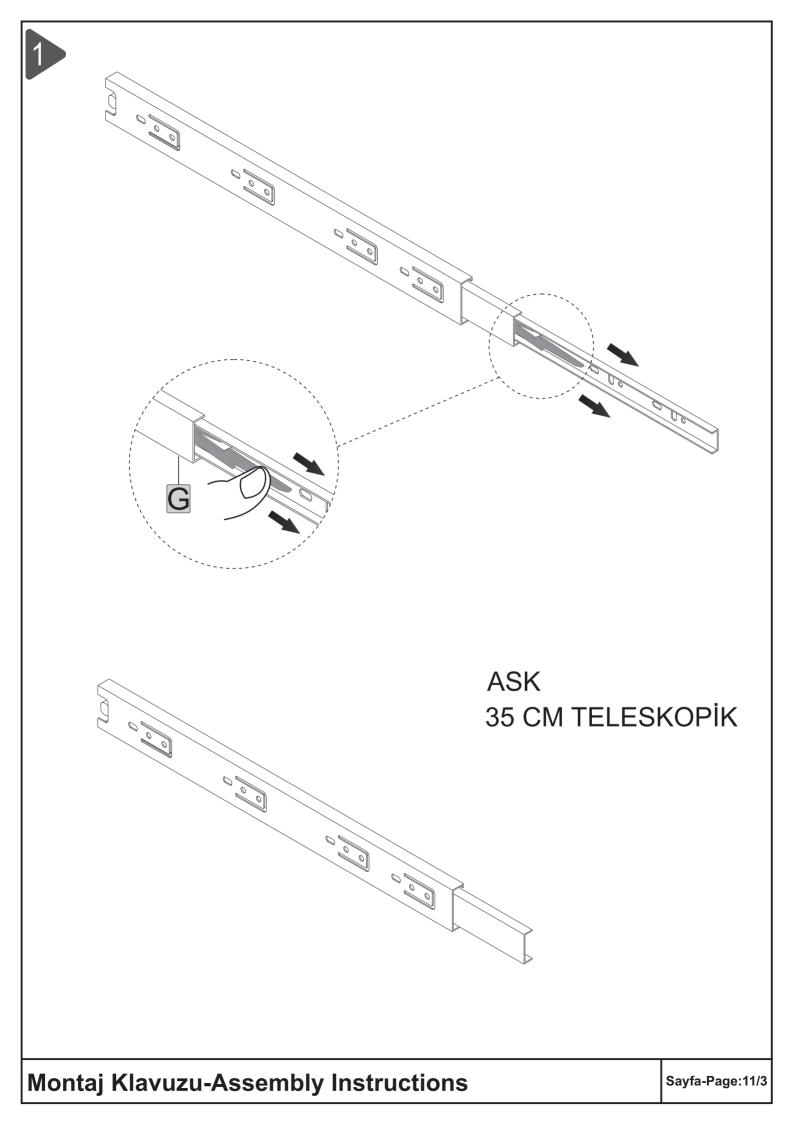

ÜRÜN ADI/PRODUCT NAME DARK POINT ŞİFONYER-(DARK POINT PASSWORD)

**Montaj Klavuzu-Assembly Instructions** 

Sayfa-Page:11/1