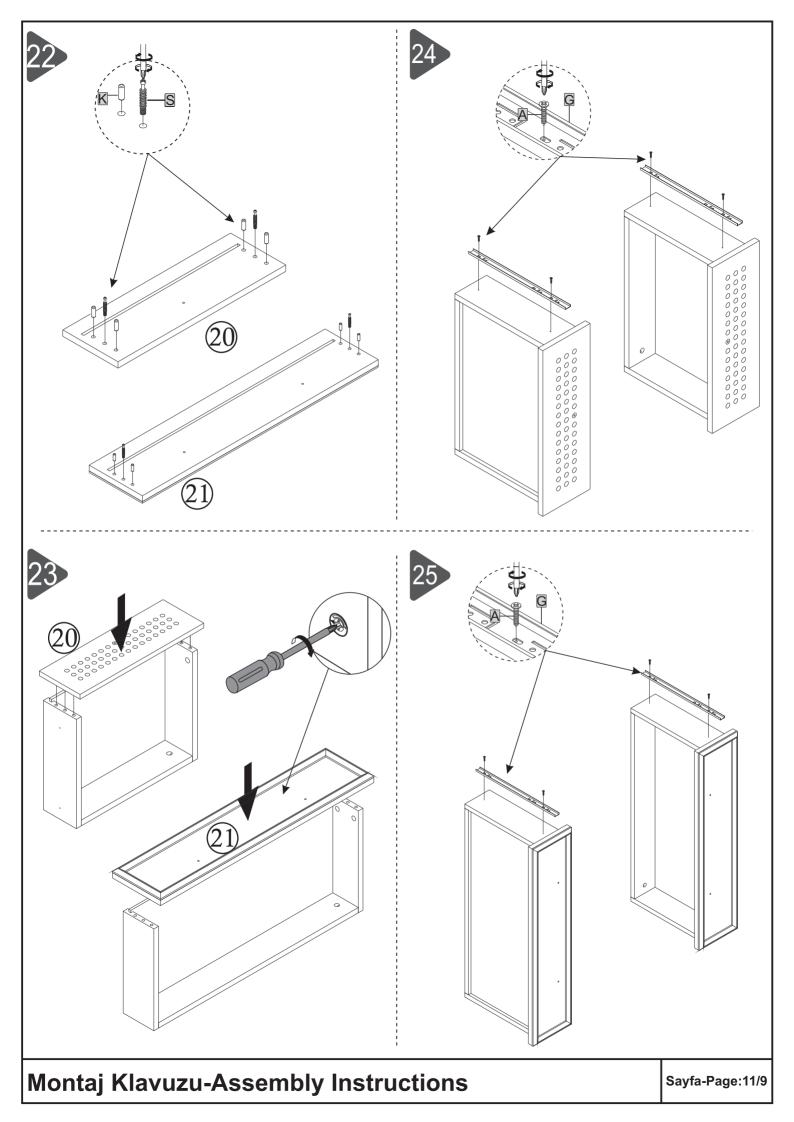

emektedir. Bu durumlarda kargo masrafını karşılayarak ürünü geri alabilirsiniz.

lade edilmek istenen ürün size ulaştığı şekilde; paketli, eksiksiz ve hasarsız olarak tarafımıza gönderilmelidir. Ürün ulaştıktan sonra uzmanlarımız tarafından genel kontrolleri yapılmaktadır. Bu kontrollerin sonrasında herhangi bir eksiklik görüldüğü takdirde belirlenen tutar iade tutarından düşülmektedir. Bu durumlara örnek olarak;

✓ Kasti veya hata ile oluşmuş hasarlarda, hasar gören parçanın değeri kadar tutar iade tutarından düşülmektedir. Örneğin; ürün 3 parçadan oluşuyor ve 1 parçada hasar oluşmuşsa o parçanın değeri kadar tutar iade tutarından düşülmektedir.



# **Montaj Klavuzu-Assembly Instructions**









**Montaj Klavuzu-Assembly Instructions** 





**Montaj Klavuzu-Assembly Instructions**