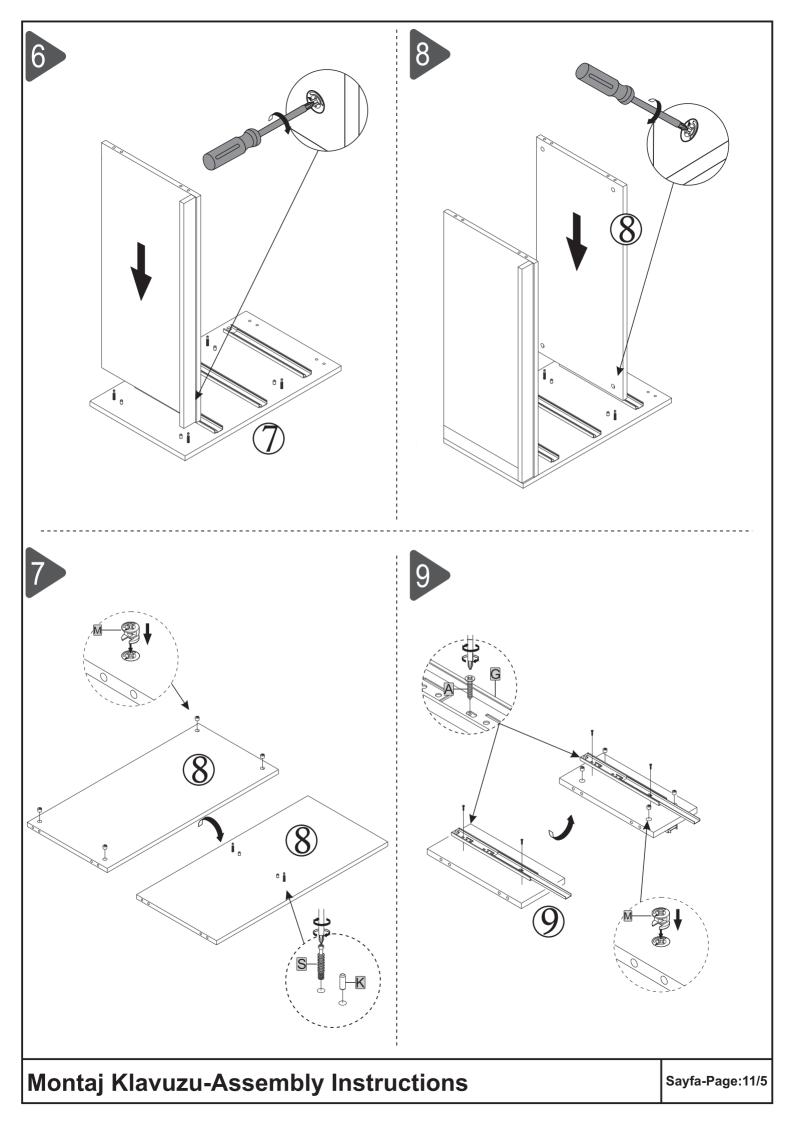

ÜRÜN ADI/PRODUCT NAME DARK POINT ŞİFONYER-(DARK POINT PASSWORD)

**Montaj Klavuzu-Assembly Instructions** 

Sayfa-Page:11/1