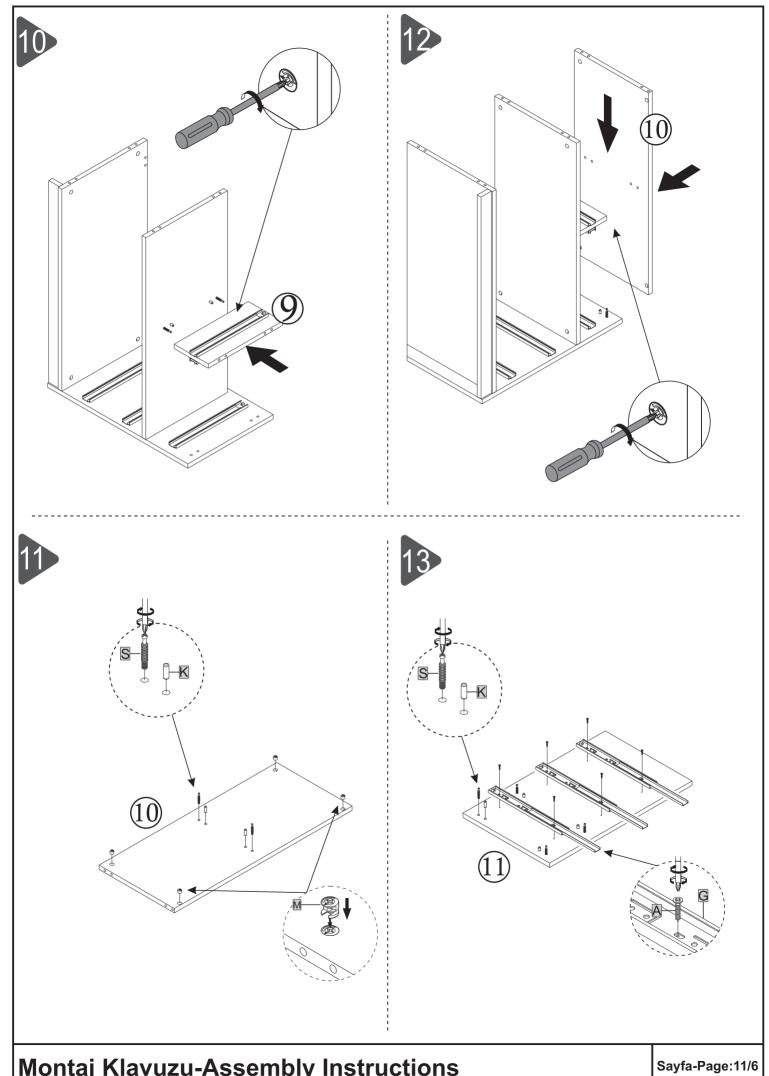

ÜRÜN ADI/PRODUCT NAME DARK POINT ŞİFONYER-(DARK POINT PASSWORD)

**Montaj Klavuzu-Assembly Instructions** 

Sayfa-Page:11/1