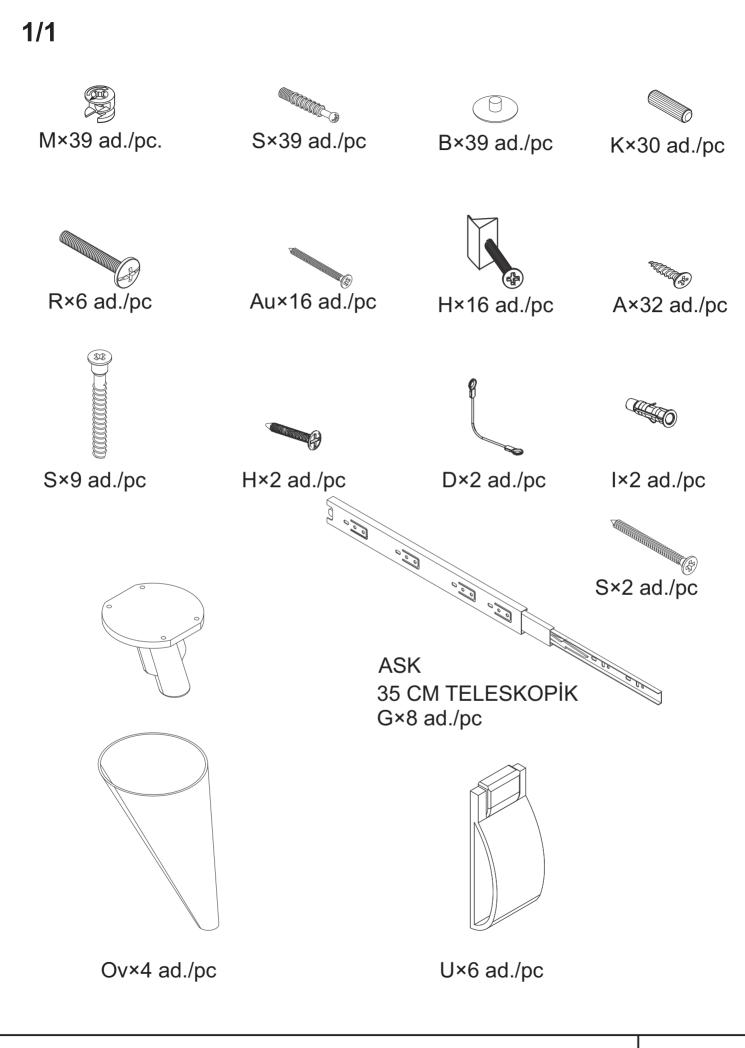

önderdiğiniz üründe kalite kontrolünden geçemeyecek tür lekelenme, ıslanma, yanma gibi durumlardan doğan iadeler söz konusu ise ürün kabul edilmemektedir. Bu durumlarda kargo masrafını karşılayarak ürünü geri alabilirsiniz.

lade edilmek istenen ürün size ulaştığı şekilde; paketli, eksiksiz ve hasarsız olarak tarafımıza gönderilmelidir. Ürün ulaştıktan sonra uzmanlarımız tarafından genel kontrolleri yapılmaktadır. Bu kontrollerin sonrasında herhangi bir eksiklik görüldüğü takdirde belirlenen tutar iade tutarından düşülmektedir. Bu durumlara örnek olarak;

✓ Kasti veya hata ile oluşmuş hasarlarda, hasar gören parçanın değeri kadar tutar iade tutarından düşülmektedir. Örneğin; ürün 3 parçadan oluşuyor ve 1 parçada hasar oluşmuşsa o parçanın değeri kadar tutar iade tutarından düşülmektedir.



# **Montaj Klavuzu-Assembly Instructions**









**Montaj Klavuzu-Assembly Instructions** 





**Montaj Klavuzu-Assembly Instructions**