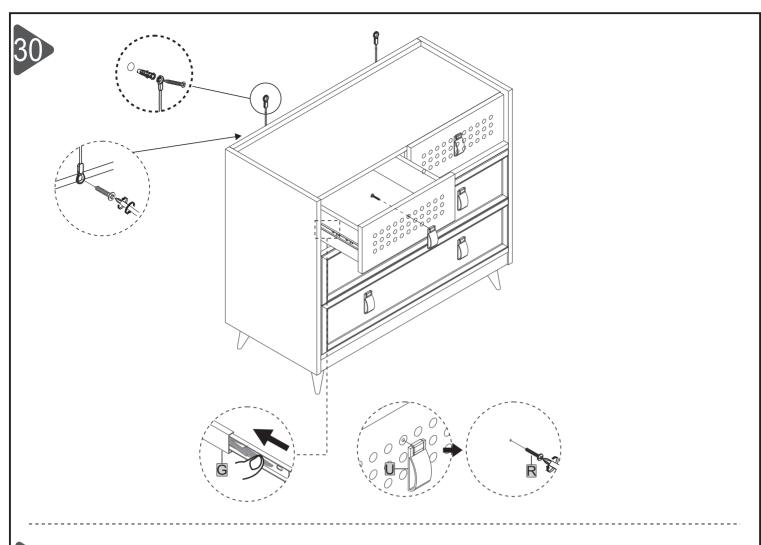

tedir. Bu durumlarda kargo masrafını karşılayarak ürünü geri alabilirsiniz.

lade edilmek istenen ürün size ulaştığı şekilde; paketli, eksiksiz ve hasarsız olarak tarafımıza gönderilmelidir. Ürün ulaştıktan sonra uzmanlarımız tarafından genel kontrolleri yapılmaktadır. Bu kontrollerin sonrasında herhangi bir eksiklik görüldüğü takdirde belirlenen tutar iade tutarından düşülmektedir. Bu durumlara örnek olarak;

✓ Kasti veya hata ile oluşmuş hasarlarda, hasar gören parçanın değeri kadar tutar iade tutarından düşülmektedir. Örneğin; ürün 3 parçadan oluşuyor ve 1 parçada hasar oluşmuşsa o parçanın değeri kadar tutar iade tutarından düşülmektedir.



# **Montaj Klavuzu-Assembly Instructions**









**Montaj Klavuzu-Assembly Instructions** 





**Montaj Klavuzu-Assembly Instructions**