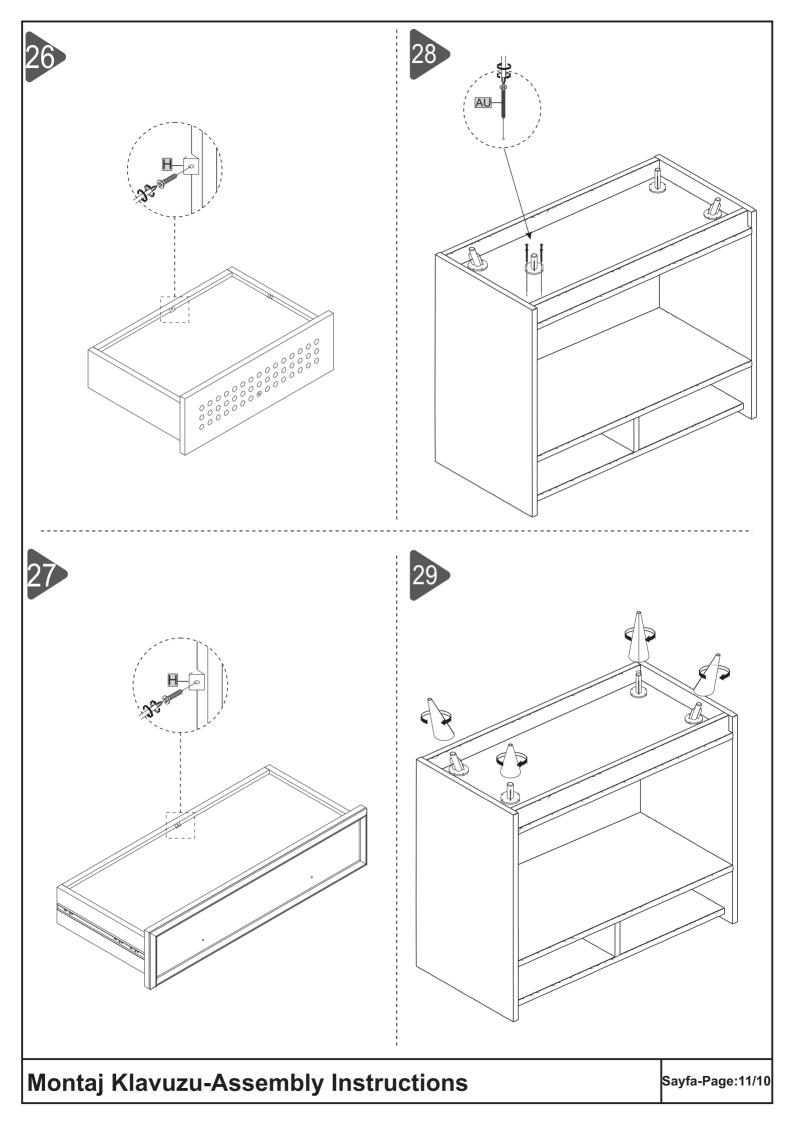

ektedir. Bu durumlarda kargo masrafını karşılayarak ürünü geri alabilirsiniz.

lade edilmek istenen ürün size ulaştığı şekilde; paketli, eksiksiz ve hasarsız olarak tarafımıza gönderilmelidir. Ürün ulaştıktan sonra uzmanlarımız tarafından genel kontrolleri yapılmaktadır. Bu kontrollerin sonrasında herhangi bir eksiklik görüldüğü takdirde belirlenen tutar iade tutarından düşülmektedir. Bu durumlara örnek olarak;

✓ Kasti veya hata ile oluşmuş hasarlarda, hasar gören parçanın değeri kadar tutar iade tutarından düşülmektedir. Örneğin; ürün 3 parçadan oluşuyor ve 1 parçada hasar oluşmuşsa o parçanın değeri kadar tutar iade tutarından düşülmektedir.



# **Montaj Klavuzu-Assembly Instructions**









**Montaj Klavuzu-Assembly Instructions** 





**Montaj Klavuzu-Assembly Instructions**