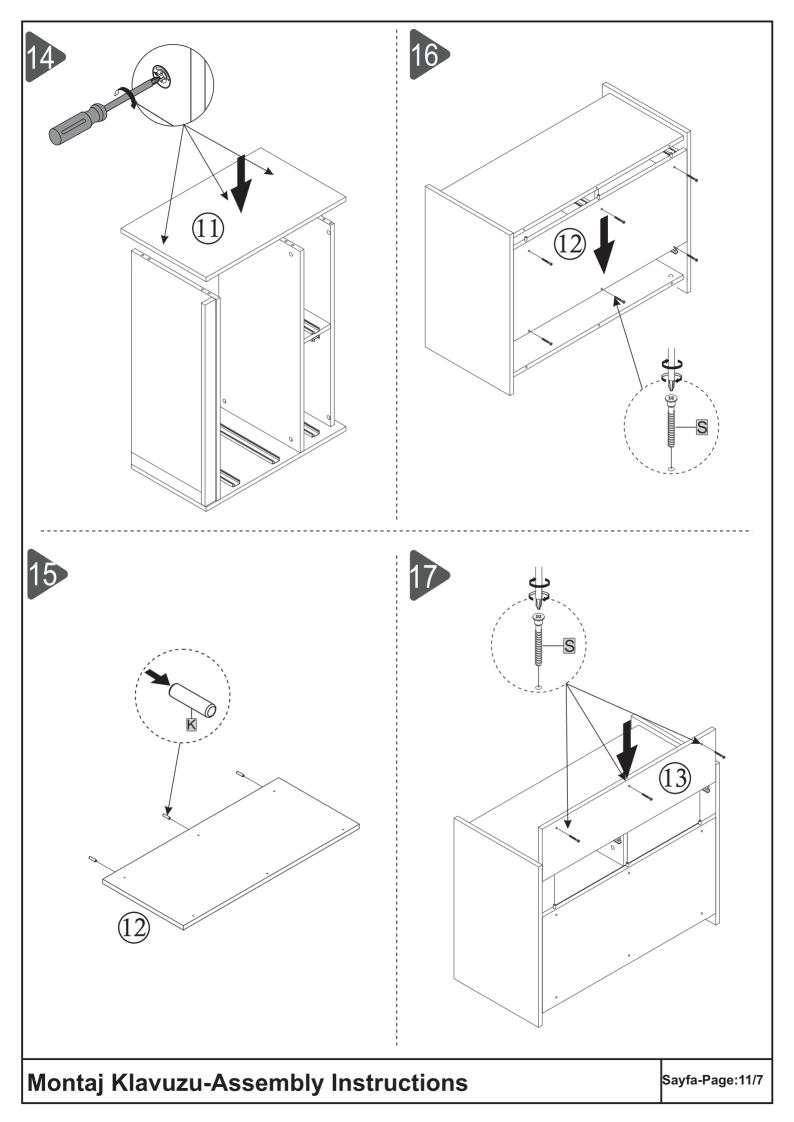

ÜRÜN ADI/PRODUCT NAME DARK POINT ŞİFONYER-(DARK POINT PASSWORD)

**Montaj Klavuzu-Assembly Instructions** 

Sayfa-Page:11/1