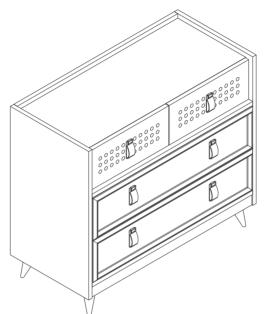

ÜRÜN ADI/PRODUCT NAME DARK POINT ŞİFONYER-(DARK POINT PASSWORD)

**Montaj Klavuzu-Assembly Instructions** 

Sayfa-Page:11/1