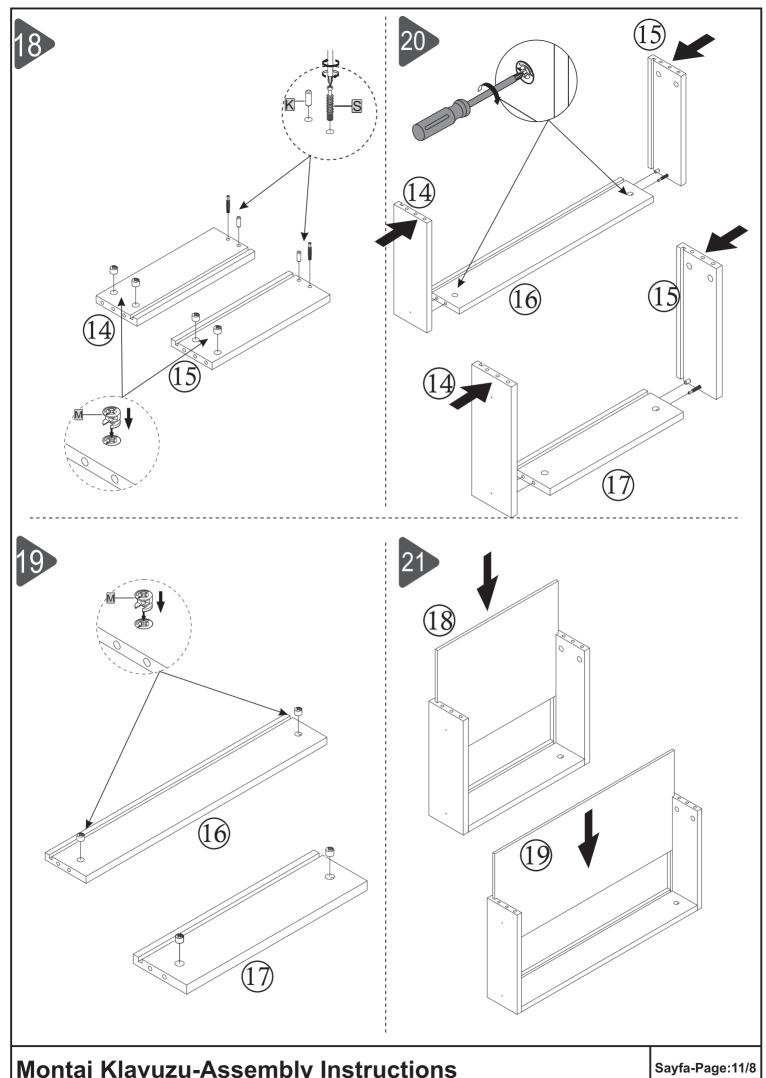

doğan iadeler söz konusu ise ürün kabul edilmemektedir. Bu durumlarda kargo masrafını karşılayarak ürünü geri alabilirsiniz.

lade edilmek istenen ürün size ulaştığı şekilde; paketli, eksiksiz ve hasarsız olarak tarafımıza gönderilmelidir. Ürün ulaştıktan sonra uzmanlarımız tarafından genel kontrolleri yapılmaktadır. Bu kontrollerin sonrasında herhangi bir eksiklik görüldüğü takdirde belirlenen tutar iade tutarından düşülmektedir. Bu durumlara örnek olarak;

✓ Kasti veya hata ile oluşmuş hasarlarda, hasar gören parçanın değeri kadar tutar iade tutarından düşülmektedir. Örneğin; ürün 3 parçadan oluşuyor ve 1 parçada hasar oluşmuşsa o parçanın değeri kadar tutar iade tutarından düşülmektedir.



# **Montaj Klavuzu-Assembly Instructions**









**Montaj Klavuzu-Assembly Instructions** 





**Montaj Klavuzu-Assembly Instructions**