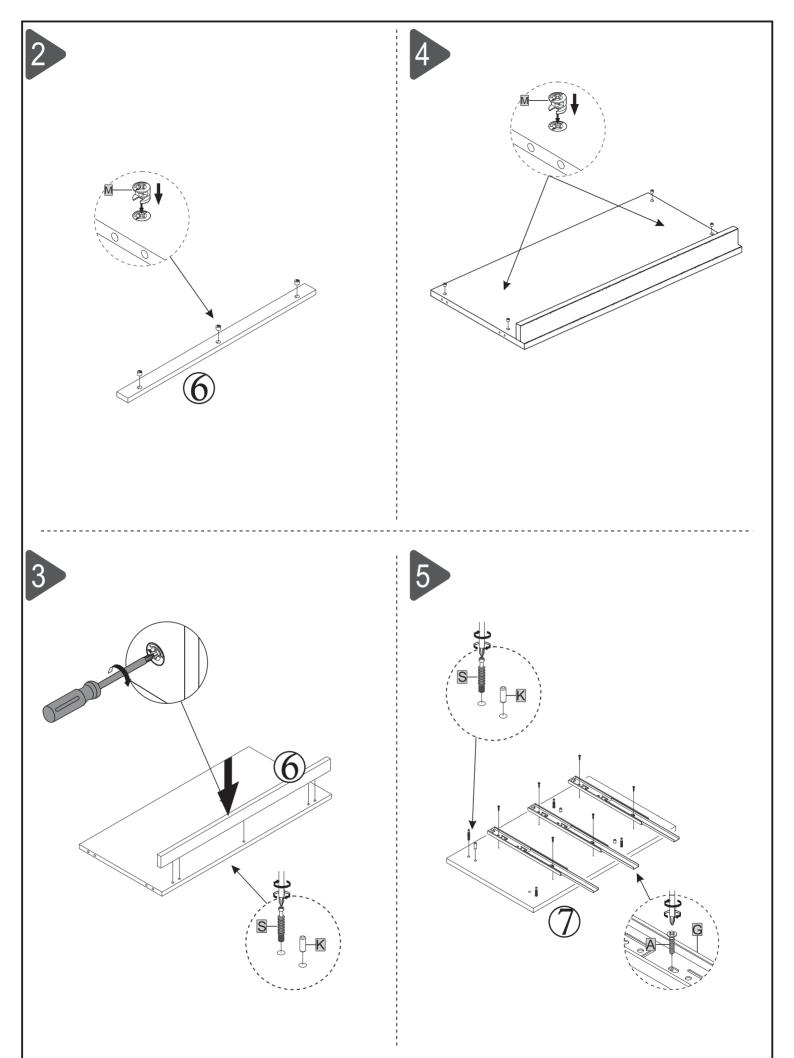

ÜRÜN ADI/PRODUCT NAME DARK POINT ŞİFONYER-(DARK POINT PASSWORD)

**Montaj Klavuzu-Assembly Instructions** 

Sayfa-Page:11/1